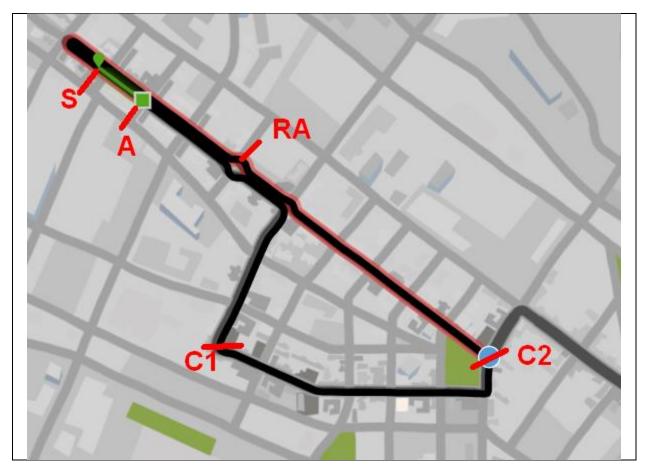

## Visit Richmond

Use a fan, it's flat!

| Step              | Start time | Duration       | В               | C               |
|-------------------|------------|----------------|-----------------|-----------------|
| Warmup            | From pen   | To C2          | 2.0 to 2.8      | 1.6 to 2.4      |
| Step 1            | From C2    | To RA          | 2.8             | 2.4             |
| Step 2            | From RA    | To Sprint line | 3.2             | 2.8             |
| Step 3            | From S     | To Arch        | Full sprint all | Full sprint all |
| Step 4            | From A     | To C1          | Hard rest       | Hard rest       |
| Step 5 and repeat | From C1    | To C2          | 2.4             | 2.0             |
|                   |            |                |                 |                 |
| Last few minutes  | From there | To the end     | PYRAMID         | Mini race       |

## **Roadbook:**

Warmup is a free mix between min and max values per categories, at leader's discretion.

The pen is away from the route which will take more or less 9 minutes to arrive to C2.

Regroup mandatory right after the sprint, this part is a hard rest.

Hard rest B=1.9 and C=1.5.

The last few minutes should include a PYRAMID for B and a mini race for C, as each group is used to these little endings. But it's free to the leader to decide what last push will happen!  $\times 0/*$